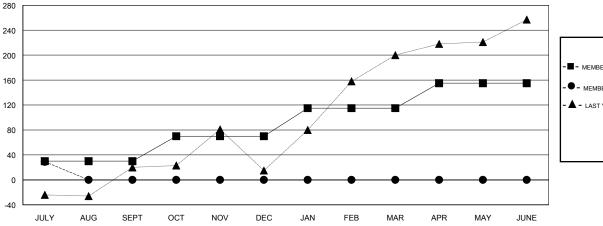

## GOALS AND ACTUAL MEMBERS CUMULATIVE

| -■- MEMBER GROWTH NET GOAL        |
|-----------------------------------|
| - ● - MEMBER GROWTH ACTUAL        |
| - ▲ - LAST YEAR MEMBERSHIP ACTUAL |
|                                   |
|                                   |
|                                   |
|                                   |

## **LOCATION ARAB REP OF EGYPT**

GMT CA

| Clubs                 |               |           |               | Members               |                           |                         |                                                    |
|-----------------------|---------------|-----------|---------------|-----------------------|---------------------------|-------------------------|----------------------------------------------------|
| RESULTS FOR 2018-2019 |               |           |               | RESULTS FOR 2018-2019 |                           |                         |                                                    |
| QUARTER               | NEW CLUB GOAL | NEW CLUBS | DROPPED CLUBS | QUARTER               | MEMBER GROWTH NET<br>GOAL | MEMBER GROWTH<br>ACTUAL | DROPPED<br>MEMBERS ACTUAL<br>(including transfers) |
| JULY/AUG/SEPT         | 0             | 1         | 1             | JULY/AUG/SEPT         | 30                        | 83                      | 47                                                 |
| OCT/NOV/DEC           | 0             | 0         | 0             | OCT/NOV/DEC           | 40                        | 0                       | 0                                                  |
| JAN/FEB/MAR           | 0             | 0         | 0             | JAN/FEB/MAR           | 45                        | 0                       | 0                                                  |
| APR/MAY/JUNE          | 0             | 0         | 0             | APR/MAY/JUNE          | 40                        | 0                       | 0                                                  |