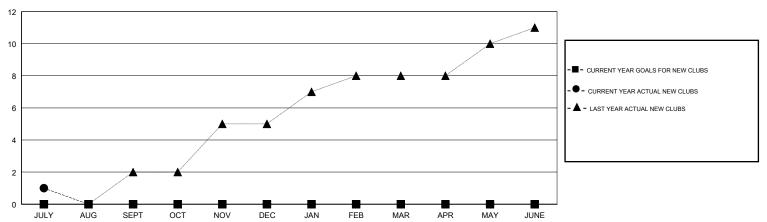

### GOALS AND ACTUAL NEW CLUBS CUMULATIVE

## **LOCATION ARAB REP OF EGYPT**

GMT CA

| Clubs                 |               |           |               | Members               |                           |                         |                                                    |
|-----------------------|---------------|-----------|---------------|-----------------------|---------------------------|-------------------------|----------------------------------------------------|
| RESULTS FOR 2018-2019 |               |           |               | RESULTS FOR 2018-2019 |                           |                         |                                                    |
| QUARTER               | NEW CLUB GOAL | NEW CLUBS | DROPPED CLUBS | QUARTER               | MEMBER GROWTH NET<br>GOAL | MEMBER GROWTH<br>ACTUAL | DROPPED<br>MEMBERS ACTUAL<br>(including transfers) |
| JULY/AUG/SEPT         | 0             | 1         | 1             | JULY/AUG/SEPT         | 30                        | 83                      | 47                                                 |
| OCT/NOV/DEC           | 0             | 0         | 0             | OCT/NOV/DEC           | 40                        | 0                       | 0                                                  |
| JAN/FEB/MAR           | 0             | 0         | 0             | JAN/FEB/MAR           | 45                        | 0                       | 0                                                  |
| APR/MAY/JUNE          | 0             | 0         | 0             | APR/MAY/JUNE          | 40                        | 0                       | 0                                                  |